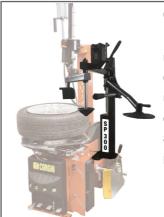

Pedal controlled pneumatically operated main column

Newly-designed mount/demount foot with a read tab offers significant support during mounting step, Plastic protection inserts are also present to avoid scratching the rims.

Very effective on RFT & UHP tyres

Supplied with inside & out side jaw clamp covers, top & bottom head inserts, bead breaker blade cover, tyre lever cover, lube brush & and 1ltr White Panther Grease

#### **A224TI Fully Automatic Tyre Changer**

Engineered for reliability and performance, the **Corghi A224TI** sets the standard in fully automatic tyre changers. Designed with a pneumatically operated tilting column, integrated tubeless bead blaster, and a robust 24" turntable, this machine is ideal for servicing car, SUV, van, and motorcycle wheels.