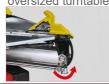

This provides a huge range without the need for an oversized turntable

The adjustable length bead breaker arm ensures that the bead breaker blade is always in the correct position in relation to the wheel, ruling out the risk of damage to the tyre and/or rim.

- Versatile Power Options Available with a two-speed, three-phase motor or a single-speed, single-phase configuration to suit your workshop's requirements.
- Tubeless Air Blast Inflation System Includes an air accumulation tank and pedal control for fast, handsfree inflation.
- User-Friendly Operation Manual vertical shaft movement via hand and spring, with simultaneous pneumatic locking of both horizontal and vertical shafts for precise alignment.
- Adjustable Turntable Patented system allows rapid adaptation for wheel sizes from 10" to 24". Easily shift the working range from 10"-20" to 14"-24" with a simple operator action. Designed for large wheels, it ensures fast and easy wheel placement while keeping the turntable's overall dimensions compact.
- Extendable Bead Breaker Arm Perfect for large and all-terrain wheels. The extendable arm keeps the bead breaker blade precisely aligned with the wheel, ensuring faster, safer operation while protecting tyres and rims from damage.
- Enhanced Rim Clamping Taller, fully cast clamps provide superior grip from both the inside and outside.
   Standard clamp covers protect both the front and back of the clamps for added peace of mind.
- Integrated Tubeless Air Blaster System Each jaw clamp features dual angled jet outlets for powerful and efficient bead seating.