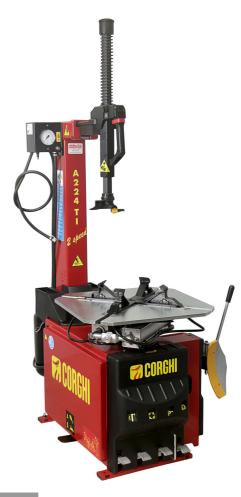

# Corghi A224TI

**Tyre Changer** 

This product has been accredited by:

## Corghi A224TI

#### **A224TI Fully Automatic Tyre Changer**

Engineered for reliability and performance, the **Corghi A224TI** sets the standard in fully automatic tyre changers. Designed with a pneumatically operated tilting column, integrated tubeless bead blaster, and a robust 24" turntable, this machine is ideal for servicing car, SUV, van, and motorcycle wheels.