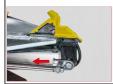

Pedal controlled pneumatically operated main column

Newly-designed mount/demount foot with a read tab offers significant support during mounting step, Plastic protection inserts are also present to avoid scratching the rims.