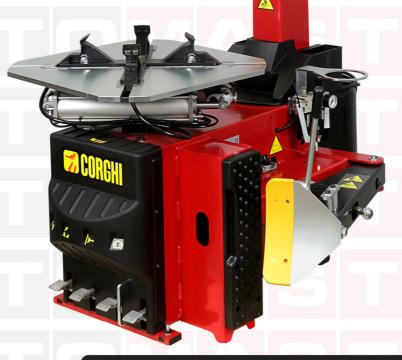

# Corghi A224TI

**Tyre Changer** 

This product has been accredited by:

## Corghi A224TI

### **Tyre Changer**

SERVICE OUR VICE-GRIP GUARANTEE

If you're not happy, we replace or refund in full.

Corghi patented system gives working rage from 10" to 24" outside clamping with a simple cam adjustment.

#### **A224TI Fully Automatic Tyre Changer**

Engineered for reliability and performance, the **Corghi A224TI** sets the standard in fully automatic tyre changers. Designed with a pneumatically operated tilting column, integrated tubeless bead blaster, and a robust 24" turntable, this machine is ideal for servicing car, SUV, van, and motorcycle wheels.

- Versatile Power Options Available with a two-speed, three-phase motor or a single-speed, single-phase configuration to suit your workshop's requirements.
- Tubeless Air Blast Inflation System Includes an air accumulation tank and pedal control for fast, handsfree inflation.
- User-Friendly Operation Manual vertical shaft movement via hand and spring, with simultaneous pneumatic locking of both horizontal and vertical shafts for precise alignment.
- Adjustable Turntable Patented system allows rapid adaptation for wheel sizes from 10" to 24". Easily shift the working range from 10"-20" to 14"-24" with a simple operator action. Designed for large wheels, it ensures fast and easy wheel placement while keeping the turntable's overall dimensions compact.
- Extendable Bead Breaker Arm Perfect for large and all-terrain wheels. The extendable arm keeps the bead breaker blade precisely aligned with the wheel, ensuring faster, safer operation while protecting tyres and rims from damage.
- Enhanced Rim Clamping Taller, fully cast clamps provide superior grip from both the inside and outside.
   Standard clamp covers protect both the front and back of the clamps for added peace of mind.
- Integrated Tubeless Air Blaster System Each jaw clamp features dual angled jet outlets for powerful and efficient bead seating.