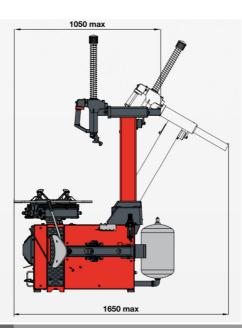

Made in Italy

Optional SP300 helper arms
The SP300 is a Universal
multifunctional device specifically designed to make
mounting and demounting
operations quicker, easier
and safer.

Made in China

| SPECIFICATIONS            |             |
|---------------------------|-------------|
| Inside clamping capacity  | 13"-26"     |
| Outside clamping capacity | 10"-24"     |
| Maximum tyre diameter     | 1100mm/43"  |
| Maximum tyre width        | 360mm/14"   |
| Rotation torque           | 1200nm 3ph  |
| Rotation speed            | 8-13rpm 3ph |
| Turn table height         | 675mm       |

| SPECIFICATIONS           |            |
|--------------------------|------------|
| Power supply voltage     | 400v 3PH   |
| Operating pressure       | 120-140psi |
| Bead breaker max opening | 380mm      |
| Bead breaker force       | 15500 n    |
| Locking mechanism        | Pneumatic  |
| Machine weight           | 250kg      |
| Tilting column           | Pneumatic  |