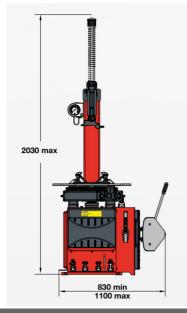

Made in Italy

Optional SP300 helper arms
The SP300 is a Universal
multifunctional device specifically designed to make
mounting and demounting
operations quicker, easier
and safer.

Made in China

| SPECIFICATIONS            |             |
|---------------------------|-------------|
| Inside clamping capacity  | 13"-26"     |
| Outside clamping capacity | 10"-24"     |
| Maximum tyre diameter     | 1100mm/43"  |
| Maximum tyre width        | 360mm/14"   |
| Rotation torque           | 1200nm 3ph  |
| Rotation speed            | 8-13rpm 3ph |
| Turn table height         | 675mm       |

| SPECIFICATIONS           |            |
|--------------------------|------------|
| Power supply voltage     | 400v 3PH   |
| Operating pressure       | 120-140psi |
| Bead breaker max opening | 380mm      |
| Bead breaker force       | 15500 n    |
| Locking mechanism        | Pneumatic  |
| Machine weight           | 250kg      |
| Tilting column           | Pneumatic  |