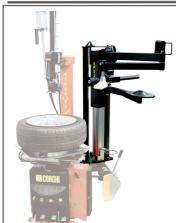

This provides a huge range without the need for an oversized turntable

The adjustable length bead breaker arm ensures that the bead breaker blade is always in the correct position in relation to the wheel, ruling out the risk of damage to the tyre and/or rim.

- Versatile Power Options Available with a two-speed, three-phase motor or a single-speed, single-phase configuration to suit your workshop's requirements.
- Tubeless Air Blast Inflation System Includes an air accumulation tank and pedal control for fast, handsfree inflation.
- User-Friendly Operation Manual vertical shaft movement via hand and spring, with simultaneous pneumatic locking of both horizontal and vertical shafts for precise alignment.
- Adjustable Turntable Patented system allows rapid adaptation for wheel sizes from 10" to 24". Easily shift the working range from 10"-20" to 14"-24" with a simple operator action. Designed for large wheels, it ensures fast and easy wheel placement while keeping the turntable's overall dimensions compact.
- Extendable Bead Breaker Arm Perfect for large and all-terrain wheels. The extendable arm keeps the bead breaker blade precisely aligned with the wheel, ensuring faster, safer operation while protecting tyres and rims from damage.
- Enhanced Rim Clamping Taller, fully cast clamps provide superior grip from both the inside and outside.
   Standard clamp covers protect both the front and back of the clamps for added peace of mind.
- Integrated Tubeless Air Blaster System Each jaw clamp features dual angled jet outlets for powerful and efficient bead seating.