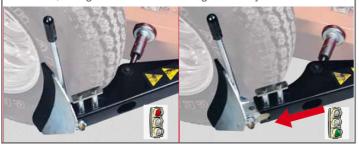

### **Tyre Changer**

SERVICE OUR VICE-GRIP GUARANTEE

If you're not happy, we replace or refund in full.

Corghi patented system gives working rage from 10" to 24" outside clamping with a simple cam adjustment.

- Versatile Power Options Available with a two-speed, three-phase motor or a single-speed, single-phase configuration to suit your workshop's requirements.
- Tubeless Air Blast Inflation System Includes an air accumulation tank and pedal control for fast, handsfree inflation.
- User-Friendly Operation Manual vertical shaft movement via hand and spring, with simultaneous pneumatic locking of both horizontal and vertical shafts for precise alignment.
- Adjustable Turntable Patented system allows rapid adaptation for wheel sizes from 10" to 24". Easily shift the working range from 10"-20" to 14"-24" with a simple operator action. Designed for large wheels, it ensures fast and easy wheel placement while keeping the turntable's overall dimensions compact.
- Extendable Bead Breaker Arm Perfect for large and all-terrain wheels. The extendable arm keeps the bead breaker blade precisely aligned with the wheel, ensuring faster, safer operation while protecting tyres and rims from damage.
- Enhanced Rim Clamping Taller, fully cast clamps provide superior grip from both the inside and outside.
   Standard clamp covers protect both the front and back of the clamps for added peace of mind.
- Integrated Tubeless Air Blaster System Each jaw clamp features dual angled jet outlets for powerful and efficient bead seating.