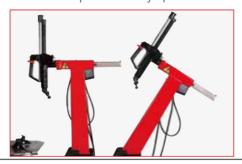

## **Tyre Changer**

Optional SP2300 helper arms
The SP2300 is a practical and

functional Helper device specifically designed to make mounting and demounting operations quicker, easier and safer.

Optional WDK roller for run flat tyres

Made in Italy

Optional SP300 helper arms
The SP300 is a Universal
multifunctional device specifically designed to make
mounting and demounting
operations quicker, easier
and safer.

Made in China

| SPECIFICATIONS            |             |
|---------------------------|-------------|
| Inside clamping capacity  | 13"-26"     |
| Outside clamping capacity | 10"-24"     |
| Maximum tyre diameter     | 1100mm/43"  |
| Maximum tyre width        | 360mm/14"   |
| Rotation torque           | 1200nm 3ph  |
| Rotation speed            | 8-13rpm 3ph |
| Turn table height         | 675mm       |