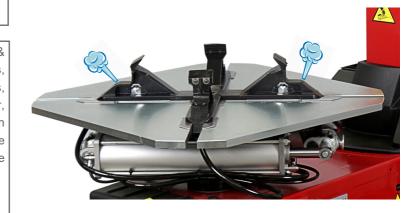

- Versatile Power Options Available with a two-speed, three-phase motor or a single-speed, single-phase configuration to suit your workshop's requirements.
- Tubeless Air Blast Inflation System Includes an air accumulation tank and pedal control for fast, handsfree inflation.
- User-Friendly Operation Manual vertical shaft movement via hand and spring, with simultaneous pneumatic locking of both horizontal and vertical shafts for precise alignment.
- Adjustable Turntable Patented system allows rapid adaptation for wheel sizes from 10" to 24". Easily shift the working range from 10"-20" to 14"-24" with a simple operator action. Designed for large wheels, it ensures fast and easy wheel placement while keeping the turntable's overall dimensions compact.
- Extendable Bead Breaker Arm Perfect for large and all-terrain wheels. The extendable arm keeps the bead breaker blade precisely aligned with the wheel, ensuring faster, safer operation while protecting tyres and rims from damage.
- Enhanced Rim Clamping Taller, fully cast clamps provide superior grip from both the inside and outside.
   Standard clamp covers protect both the front and back of the clamps for added peace of mind.
- Integrated Tubeless Air Blaster System Each jaw clamp features dual angled jet outlets for powerful and efficient bead seating.