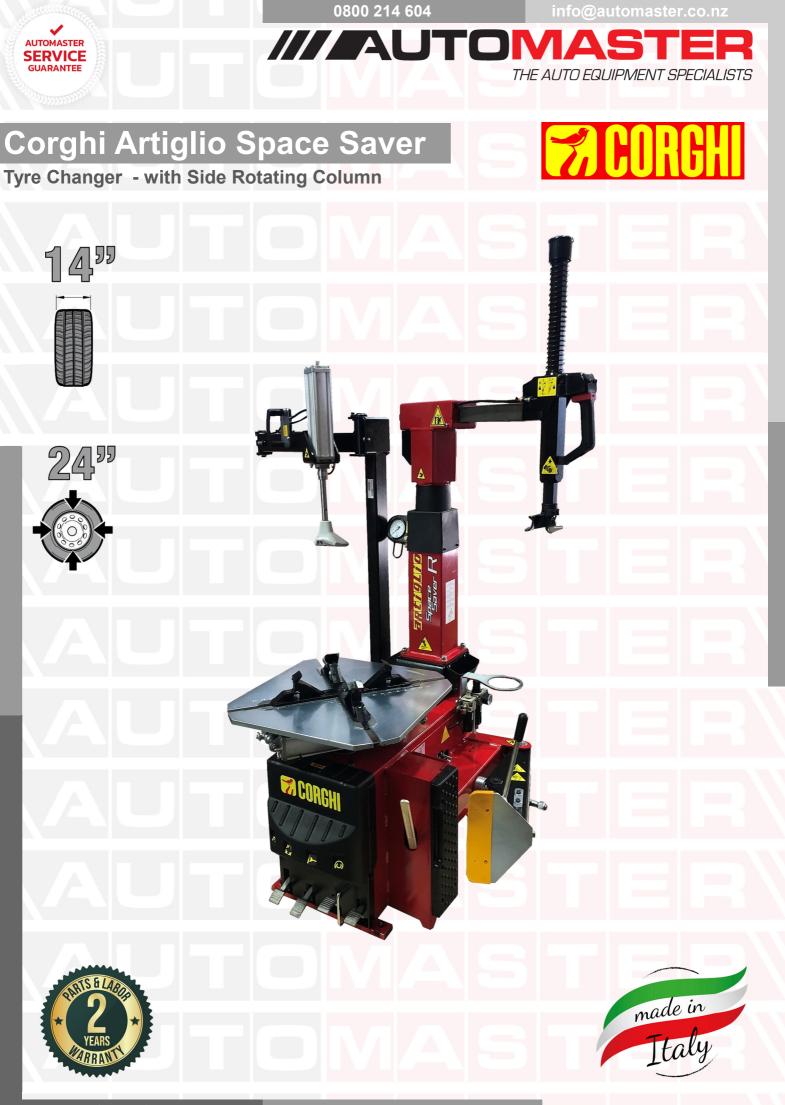

# Artiglio Space Saver

#### Tyre Changer with Side Rotating Column

Corghi patented system gives working rage from 10" to 24" outside clamping with a simple cam adjustment. This provides a huge range without the need for an

The adjustable length bead breaker arm ensures that the bead breaker blade is always in the correct position in relation to the wheel, ruling out the risk of damage to the tyre and/or rim.

#### FEATURES

SERVICE

- Corghi The worlds most trusted and proven name in tyre changing equipment
- Artiglio Space Saver is an automatic tyre changer featuring a column with side rotation,24" turntable & a pneumatic bead depressor.
- The innovation of this column, with pneumatic rotation, is that it ensures reduced operating dimensions .This solution allows saving almost 1 m / 3.3 ft
- Ideal for mobile van installation
- For demounting car, SUV, van and motorcycle wheels.
- The standard turntable on the machine features a **patented** adjustable system that allows all types of wheels from 10" to 24" by being able to move the working range from 10"- 20" to 14"- 24" by a simple action of the operator. Its shape has been designed to guarantee the user, who works on large wheels, an easier and quicker positioning of the wheel and above all, keeps the overall dimensions of the turntable plate on the machine to a minimum.
- The length of **bead breaker arm can be extended**. This is very useful and ideal when working with large wheels and all-terrain wheels. Additionally, the bead breaker blade is always well positioned in relation to the wheel, avoiding possible damage to the tyre and/or rim. This function is faster and safer.
- Taller fully cast clamps for better rim clamping from both Inside and outside, and included as standard are clamp covers for both the front and back of the clamps.
- A robust and reliable tyre changer for intensive use
- The demounting and mounting tool is a major innovation for this tyre changer. The addition of the newly-designed read tab offers significant support during mounting step, facilitates tyre installation on the rim and avoids possible damage to the tyre. Plastic protections are also present to avoid scratching the rims. Very effective also on RFT, UHP e BSR tyres in combination with the bead pressing tool, available as accessory.