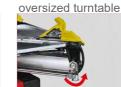

#### FEATURES

SERVICE

- Corghi The worlds most trusted and proven name in tyre changing equipment
- Artiglio Space Saver is an automatic tyre changer featuring a column with side rotation,24" turntable & a pneumatic bead depressor.
- The innovation of this column, with pneumatic rotation, is that it ensures reduced operating dimensions .This solution allows saving almost 1 m / 3.3 ft
- Ideal for mobile van installation
- For demounting car, SUV, van and motorcycle wheels.
- The standard turntable on the machine features a **patented** adjustable system that allows all types of wheels from 10" to 24" by being able to move the working range from 10"- 20" to 14"- 24" by a simple action of the operator. Its shape has been designed to guarantee the user, who works on large wheels, an easier and quicker positioning of the wheel and above all, keeps the overall dimensions of the turntable plate on the machine to a minimum.
- The length of **bead breaker arm can be extended**. This is very useful and ideal when working with large wheels and all-terrain wheels. Additionally, the bead breaker blade is always well positioned in relation to the wheel, avoiding possible damage to the tyre and/or rim. This function is faster and safer.
- Taller fully cast clamps for better rim clamping from both Inside and outside, and included as standard are clamp covers for both the front and back of the clamps.
- A robust and reliable tyre changer for intensive use
- The demounting and mounting tool is a major innovation for this tyre changer. The addition of the newly-designed read tab offers significant support during mounting step, facilitates tyre installation on the rim and avoids possible damage to the tyre. Plastic protections are also present to avoid scratching the rims. Very effective also on RFT, UHP e BSR tyres in combination with the bead pressing tool, available as accessory.