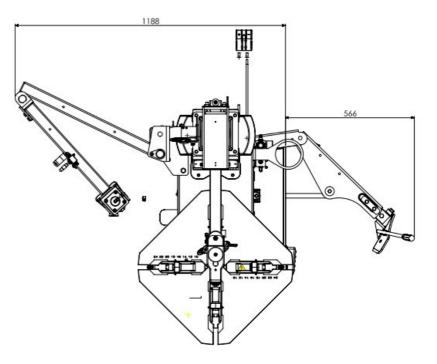

# Optional ATV or M/C adapters

| SPECIFICATIONS            |           |
|---------------------------|-----------|
| Inside clamping capacity  | 13"- 26"  |
| Outside clamping capacity | 10"-24"   |
| Maximum tyre diameter     | 1035mm    |
| Maximum tyre width        | 360mm/14" |
| Rotation torque           | 1200nm    |
|                           |           |
| Turn table height         | 675mm     |

| SPECIFICATIONS           |                 |
|--------------------------|-----------------|
| Power supply voltage     | 230 V - 0,75 kW |
| Operating pressure       | 120-140psi      |
| Bead breaker max opening | 370mm           |
| Bead breaker force       | 15500 n         |
| Locking mechanism        | Pneumatic       |
| Machine weight           | 260kg           |
| Tilting column           | Pneumatic       |