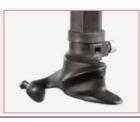

#### Tyre Changer with Side Rotating Column

Corghi patented system gives working rage from 10" to 24" outside clamping with a simple cam adjustment. This provides a huge range without the need for an

The adjustable length bead breaker arm ensures that the bead breaker blade is always in the correct position in relation to the wheel, ruling out the risk of damage to the tyre and/or rim.