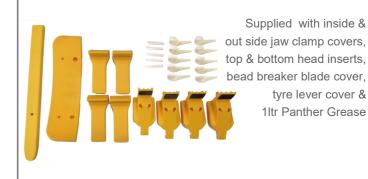

Newly-designed mount/demount foot with a read tab offers significant support during mounting step, Plastic protection inserts are also present to avoid scratching the rims. Very effective on RFT & UHP tyres

#### FEATURES

SERVICE

- Corghi The worlds most trusted and proven name in tyre changing equipment
- Artiglio Space Saver is an automatic tyre changer featuring a column with side rotation,24" turntable & a pneumatic bead depressor.
- The innovation of this column, with pneumatic rotation, is that it ensures reduced operating dimensions .This solution allows saving almost 1 m / 3.3 ft
- Ideal for mobile van installation
- For demounting car, SUV, van and motorcycle wheels.
- The standard turntable on the machine features a **patented** adjustable system that allows all types of wheels from 10" to 24" by being able to move the working range from 10"- 20" to 14"- 24" by a simple action of the operator. Its shape has been designed to guarantee the user, who works on large wheels, an easier and quicker positioning of the wheel and above all, keeps the overall dimensions of the turntable plate on the machine to a minimum.
- The length of **bead breaker arm can be extended**. This is very useful and ideal when working with large wheels and all-terrain wheels. Additionally, the bead breaker blade is always well positioned in relation to the wheel, avoiding possible damage to the tyre and/or rim. This function is faster and safer.
- Taller fully cast clamps for better rim clamping from both Inside and outside, and included as standard are clamp covers for both the front and back of the clamps.
- A robust and reliable tyre changer for intensive use
- The demounting and mounting tool is a major innovation for this tyre changer. The addition of the newly-designed read tab offers significant support during mounting step, facilitates tyre installation on the rim and avoids possible damage to the tyre. Plastic protections are also present to avoid scratching the rims. Very effective also on RFT, UHP e BSR tyres in combination with the bead pressing tool, available as accessory.