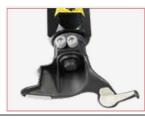

Newly-designed mount/demount foot with a read tab offers significant support during mounting step, Plastic protection inserts are also present to avoid scratching the rims. Very effective on RFT & UHP tyres

#### FEATURES

SERVICE

- Corghi The worlds most trusted and proven name in tyre changing equipment
- Artiglio Space Saver is an automatic tyre changer featuring a column with side rotation,24" turntable & a pneumatic bead depressor.
- The innovation of this column, with pneumatic rotation, is that it ensures reduced operating dimensions .This solution allows saving almost 1 m / 3.3 ft
- Ideal for mobile van installation
- For demounting car, SUV, van and motorcycle wheels.
- The standard turntable on the machine features a **patented** adjustable system that allows all types of wheels from 10" to 24" by being able to move the working range from 10"- 20" to 14"- 24" by a simple action of the operator. Its shape has been designed to guarantee the user, who works on large wheels, an easier and quicker positioning of the wheel and above all, keeps the overall dimensions of the turntable plate on the machine to a minimum.
- The length of **bead breaker arm can be extended**. This is very useful and ideal when working with large wheels and all-terrain wheels. Additionally, the bead breaker blade is always well positioned in relation to the wheel, avoiding possible damage to the tyre and/or rim. This function is faster and safer.
- Taller fully cast clamps for better rim clamping from both Inside and outside, and included as standard are clamp covers for both the front and back of the clamps.
- A robust and reliable tyre changer for intensive use
- The demounting and mounting tool is a major innovation for this tyre changer. The addition of the newly-designed read tab offers significant support during mounting step, facilitates tyre installation on the rim and avoids possible damage to the tyre. Plastic protections are also present to avoid scratching the rims. Very effective also on RFT, UHP e BSR tyres in combination with the bead pressing tool, available as accessory.