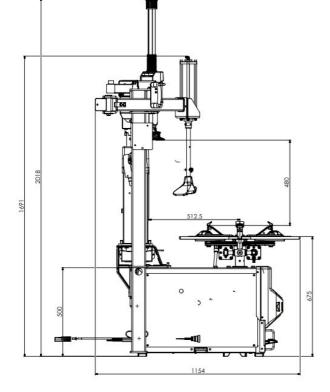

# Optional ATV or M/C adapters

| SPECIFICATIONS            |           |
|---------------------------|-----------|
| Inside clamping capacity  | 13"- 26"  |
| Outside clamping capacity | 10"-24"   |
| Maximum tyre diameter     | 1035mm    |
| Maximum tyre width        | 360mm/14" |
| Rotation torque           | 1200nm    |
|                           |           |
| Turn table height         | 675mm     |

| SPECIFICATIONS           |                 |
|--------------------------|-----------------|
| Power supply voltage     | 230 V - 0,75 kW |
| Operating pressure       | 120-140psi      |
| Bead breaker max opening | 370mm           |
| Bead breaker force       | 15500 n         |
| Locking mechanism        | Pneumatic       |
| Machine weight           | 260kg           |
| Tilting column           | Pneumatic       |