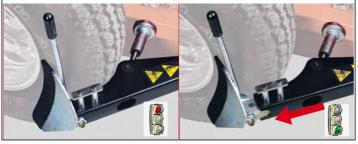

#### Tyre Changer with Side Rotating Column

Corghi patented system gives working rage from 10" to 24" outside clamping with a simple cam adjustment. This provides a huge range without the need for an

The adjustable length bead breaker arm ensures that the bead breaker blade is always in the correct position in relation to the wheel, ruling out the risk of damage to the tyre and/or rim.