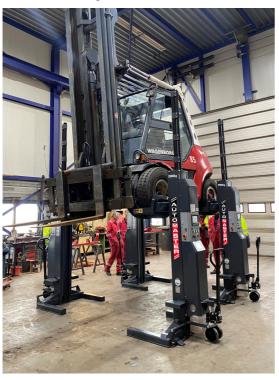

#### **FEATURES**

- 5.5 or 8.5-tonne capacity per column
- Operation can be controlled from any columns touch screen control panel.
- 2 to 12 columns can be linked together with wireless communication
- Suitable for lifting trucks, van, buses, forklifts, utes, fork end loaders & 4x4's etc..
- Each heavy duty mobile column is DC motor powered, equipped with a set of rechargeable batteries
   & wireless communication.
- Columns can also be connected with cables for wired communication.
- The hydraulic pallet jack system on each column, allows for unparalleled freedom of movement.
- Advanced system with automatic lifting/lowering speed variety ensures synchronization of all columns during lifting/ lowering phase.
- Adjustable forks to accommodate different tyre diameters
- Double-safety guaranteed by both hydraulic flow control and mechanical locking system
- Automatic stop if any column has >50mm height difference
- European CE Safety Certified
- Full 2 year warranty

#### 8500kg Wireless Mobile Column Lift

Full control of all linked columns via control panel & LCD touch screen .

Columns can be controlled from any column.

AM-9650 AM-9685

Figure 4a - 5.5T COLUMN LAYOUT

Figure 4b – 8.5T COLUMN LAYOUT