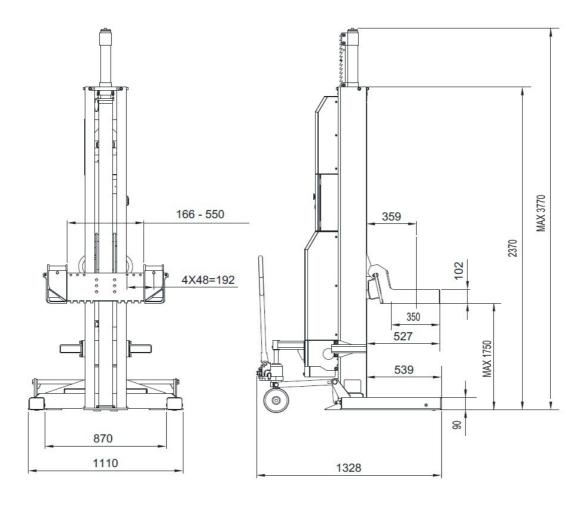

#### 8500kg Wireless Mobile Column Lift

| SPECIFICATIONS        | AM-9650                    | AM-9685   |
|-----------------------|----------------------------|-----------|
| Capacity per column   | 5500KG                     | 8500KG    |
| Lifting stroke        | 1750mm                     | 1700mm    |
| Max Height            | 3770mm                     | 3730mm    |
| Lifting Time (approx) | 80sec                      | 120sec    |
| Weight                | 510kg                      | 810kg     |
| Power supply          | 230V 1PH (battery charger) |           |
| Motor power           | 24V DC                     |           |
| Batteries             | DC12V - 280AH - CCA 650A   |           |
| Width between forks   | 166-550mm                  | 240-624mm |
| Warranty              | 2 years                    |           |

#### 8500kg Wireless Mobile Column Lift

Full control of all linked columns via control panel & LCD touch screen .

Columns can be controlled from any column.

AM-9650 AM-9685

Figure 4a - 5.5T COLUMN LAYOUT

Figure 4b – 8.5T COLUMN LAYOUT