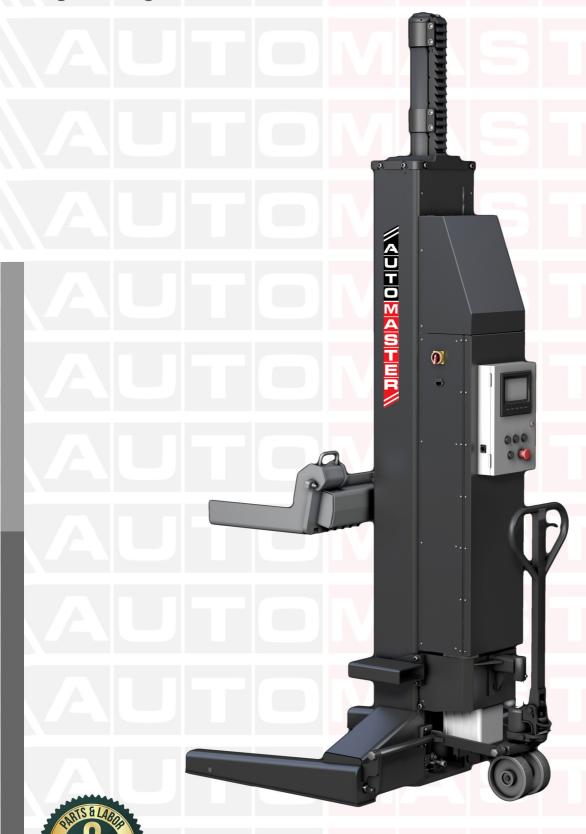

### **Automaster AM-9685YW**

#### 8500kg Wireless Mobile Column Lift

Full control of all linked columns via control panel & LCD touch screen .

Columns can be controlled from any column.

AM-9650 AM-9685

Figure 4a - 5.5T COLUMN LAYOUT

Figure 4b – 8.5T COLUMN LAYOUT