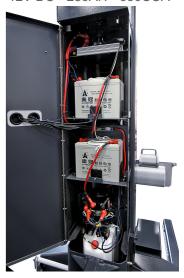

Adjustable wheel tines for small to large diameter wheels

Mechanical auto activating safety lock system

230V Built in Battery Charger 2 x Batteries 12V DC - 280AH - 650CCA