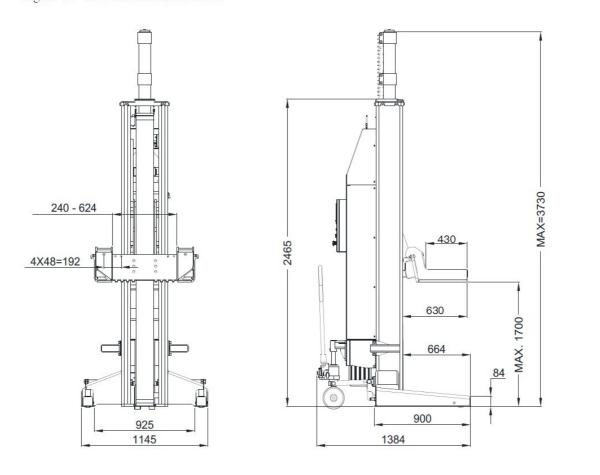

#### 8500kg Wireless Mobile Column Lift

| SPECIFICATIONS        | AM-9650                    | AM-9685   |
|-----------------------|----------------------------|-----------|
| Capacity per column   | 5500KG                     | 8500KG    |
| Lifting stroke        | 1750mm                     | 1700mm    |
| Max Height            | 3770mm                     | 3730mm    |
| Lifting Time (approx) | 80sec                      | 120sec    |
| Weight                | 510kg                      | 810kg     |
| Power supply          | 230V 1PH (battery charger) |           |
| Motor power           | 24V DC                     |           |
| Batteries             | DC12V - 280AH - CCA 650A   |           |
| Width between forks   | 166-550mm                  | 240-624mm |
| Warranty              | 2 years                    |           |

#### 8500kg Wireless Mobile Column Lift

Full control of all linked columns via control panel & LCD touch screen .

Columns can be controlled from any column.

AM-9650 AM-9685

Figure 4a - 5.5T COLUMN LAYOUT

Figure 4b – 8.5T COLUMN LAYOUT