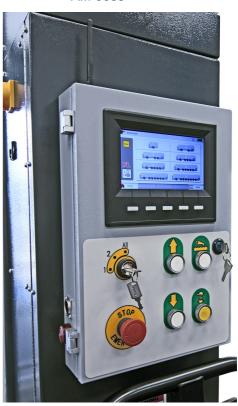

#### 8500kg Wireless Mobile Column Lift

Full control of all linked columns via control panel & LCD touch screen .

Columns can be controlled from any column.

AM-9650 AM-9685

Figure 4a - 5.5T COLUMN LAYOUT

Figure 4b – 8.5T COLUMN LAYOUT