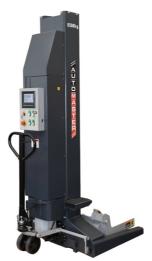

#### 8500kg Wireless Mobile Column Lift

Full control of all linked columns via control panel & LCD touch screen .

Columns can be controlled from any column.

AM-9650 AM-9685

Figure 4a - 5.5T COLUMN LAYOUT

Figure 4b – 8.5T COLUMN LAYOUT