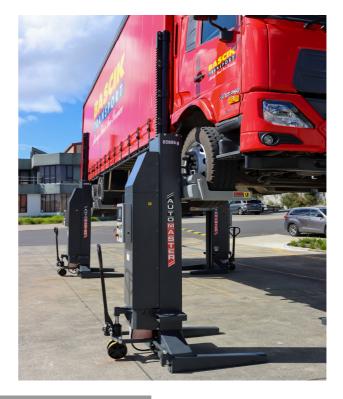

## MAUTOMASTER THE AUTO EQUIPMENT SPECIALISTS

Automaster AM-9650YW & AM-9685YW

5500kg & 8500kg Wireless Mobile Column Lift

### **Automaster AM-9685YW**

## **Automaster AM-9685YW**