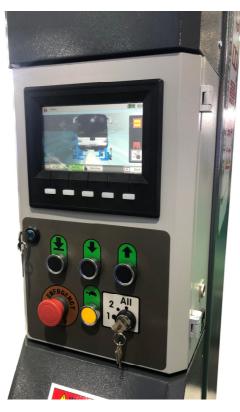

#### 8500kg Wireless Mobile Column Lift

Full control of all linked columns via control panel & LCD touch screen .

Columns can be controlled from any column.

AM-9650 AM-9685

Figure 4a - 5.5T COLUMN LAYOUT

Figure 4b – 8.5T COLUMN LAYOUT