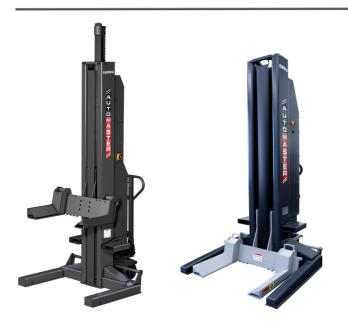

#### 8500kg Wireless Mobile Column Lift

| SPECIFICATIONS        | AM-9650                    | AM-9685   |
|-----------------------|----------------------------|-----------|
| Capacity per column   | 5500KG                     | 8500KG    |
| Lifting stroke        | 1750mm                     | 1700mm    |
| Max Height            | 3770mm                     | 3730mm    |
| Lifting Time (approx) | 80sec                      | 120sec    |
| Weight                | 510kg                      | 810kg     |
| Power supply          | 230V 1PH (battery charger) |           |
| Motor power           | 24V DC                     |           |
| Batteries             | DC12V - 280AH - CCA 650A   |           |
| Width between forks   | 166-550mm                  | 240-624mm |
| Warranty              | 2 years                    |           |

#### **FEATURES**

- 5.5 or 8.5-tonne capacity per column
- Operation can be controlled from any columns touch screen control panel.
- 2 to 12 columns can be linked together with wireless communication
- Suitable for lifting trucks, van, buses, forklifts, utes, fork end loaders & 4x4's etc..
- Each heavy duty mobile column is DC motor powered, equipped with a set of rechargeable batteries
   & wireless communication.
- Columns can also be connected with cables for wired communication.
- The hydraulic pallet jack system on each column, allows for unparalleled freedom of movement.
- Advanced system with automatic lifting/lowering speed variety ensures synchronization of all columns during lifting/ lowering phase.
- Adjustable forks to accommodate different tyre diameters
- Double-safety guaranteed by both hydraulic flow control and mechanical locking system
- Automatic stop if any column has >50mm height difference
- European CE Safety Certified
- Full 2 year warranty