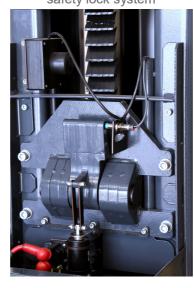

#### **FEATURES**

- 5.5 or 8.5-tonne capacity per column
- Operation can be controlled from any columns touch screen control panel.
- 2 to 12 columns can be linked together with wireless communication
- Suitable for lifting trucks, van, buses, forklifts, utes, fork end loaders & 4x4's etc..
- Each heavy duty mobile column is DC motor powered, equipped with a set of rechargeable batteries
   & wireless communication.
- Columns can also be connected with cables for wired communication.
- The hydraulic pallet jack system on each column, allows for unparalleled freedom of movement.
- Advanced system with automatic lifting/lowering speed variety ensures synchronization of all columns during lifting/ lowering phase.
- Adjustable forks to accommodate different tyre diameters
- Double-safety guaranteed by both hydraulic flow control and mechanical locking system
- Automatic stop if any column has >50mm height difference
- European CE Safety Certified
- Full 2 year warranty

Adjustable wheel tines for small to large diameter wheels

Mechanical auto activating safety lock system

230V Built in Battery Charger 2 x Batteries 12V DC - 280AH - 650CCA