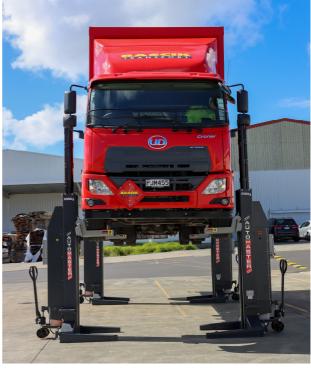

#### **FEATURES**

- 5.5 or 8.5-tonne capacity per column
- Operation can be controlled from any columns touch screen control panel.
- 2 to 12 columns can be linked together with wireless communication
- Suitable for lifting trucks, van, buses, forklifts, utes, fork end loaders & 4x4's etc..
- Each heavy duty mobile column is DC motor powered, equipped with a set of rechargeable batteries
   & wireless communication.
- Columns can also be connected with cables for wired communication.
- The hydraulic pallet jack system on each column, allows for unparalleled freedom of movement.
- Advanced system with automatic lifting/lowering speed variety ensures synchronization of all columns during lifting/ lowering phase.
- Adjustable forks to accommodate different tyre diameters
- Double-safety guaranteed by both hydraulic flow control and mechanical locking system
- Automatic stop if any column has >50mm height difference
- European CE Safety Certified
- Full 2 year warranty

#### 8500kg Wireless Mobile Column Lift

Full control of all linked columns via control panel & LCD touch screen .

Columns can be controlled from any column.

AM-9650 AM-9685

Figure 4a - 5.5T COLUMN LAYOUT

Figure 4b – 8.5T COLUMN LAYOUT