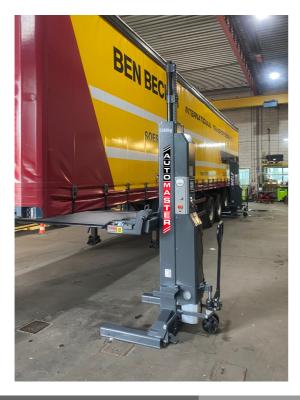

anced system with automatic lifting/lowering speed variety ensures synchronization of all columns during lifting/ lowering phase.
- Adjustable forks to accommodate different tyre diameters
- Double-safety guaranteed by both hydraulic flow control and mechanical locking system
- Automatic stop if any column has >50mm height difference
- European CE Safety Certified
- Full 2 year warranty

Adjustable wheel tines for small to large diameter wheels



Mechanical auto activating safety lock system



230V Built in Battery Charger 2 x Batteries 12V DC - 280AH - 650CCA



## **Automaster AM-9685YW**



#### 8500kg Wireless Mobile Column Lift

Full control of all linked columns via control panel & LCD touch screen .

Columns can be controlled from any column.

AM-9650 AM-9685

























Figure 4a - 5.5T COLUMN LAYOUT



Figure 4b – 8.5T COLUMN LAYOUT