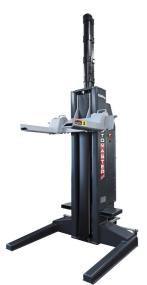

### **Automaster AM-9685YW**

#### 8500kg Wireless Mobile Column Lift

| SPECIFICATIONS        | AM-9650                    | AM-9685   |
|-----------------------|----------------------------|-----------|
| Capacity per column   | 5500KG                     | 8500KG    |
| Lifting stroke        | 1750mm                     | 1700mm    |
| Max Height            | 3770mm                     | 3730mm    |
| Lifting Time (approx) | 80sec                      | 120sec    |
| Weight                | 510kg                      | 810kg     |
| Power supply          | 230V 1PH (battery charger) |           |
| Motor power           | 24V DC                     |           |
| Batteries             | DC12V - 280AH - CCA 650A   |           |
| Width between forks   | 166-550mm                  | 240-624mm |
| Warranty              | 2 years                    |           |

#### 8500kg Wireless Mobile Column Lift

Full control of all linked columns via control panel & LCD touch screen .

Columns can be controlled from any column.

AM-9650 AM-9685

Figure 4a - 5.5T COLUMN LAYOUT

Figure 4b – 8.5T COLUMN LAYOUT