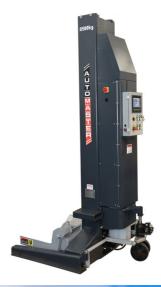

## MAUTOMASTER THE AUTO EQUIPMENT SPECIALISTS

Automaster AM-9650YW & AM-9685YW

5500kg & 8500kg Wireless Mobile Column Lift

#### 8500kg Wireless Mobile Column Lift

| SPECIFICATIONS        | AM-9650                    | AM-9685   |
|-----------------------|----------------------------|-----------|
| Capacity per column   | 5500KG                     | 8500KG    |
| Lifting stroke        | 1750mm                     | 1700mm    |
| Max Height            | 3770mm                     | 3730mm    |
| Lifting Time (approx) | 80sec                      | 120sec    |
| Weight                | 510kg                      | 810kg     |
| Power supply          | 230V 1PH (battery charger) |           |
| Motor power           | 24V DC                     |           |
| Batteries             | DC12V - 280AH - CCA 650A   |           |
| Width between forks   | 166-550mm                  | 240-624mm |
| Warranty              | 2 years                    |           |