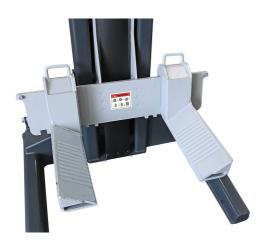

Adjustable wheel tines for small to large diameter wheels

Mechanical auto activating safety lock system

230V Built in Battery Charger 2 x Batteries 12V DC - 280AH - 650CCA